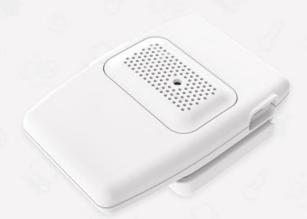

The intelligent Air quality sensor system installs in seconds and connects to your Dashboard account, providing real time Air quality Data.

Comes With CO2 sensor (Model: SSD002/2)

NDIR CO2 sensor, Fully calibrated and linearized

### **Sensor Specifications**

Connectivity 802.11n (2,4 GHz) Wi-Fi, Bluetooth 5.0

Roles Wifi Client, Bluetooth v5.0 Peripheral

Security X.509 certificate

Power +5V DC input on micro USB connector

Sensors Temperature, range: 0...60°C Accuracy: ± 1°C

Mechanical 73,2 mm (L), 50 mm (W) 12,4 mm (D)

Environmental Temperature: 0°C to 60°C

Humidity: 100%

Ingress Protection: IP22 (Indoor use and Outdoor with extra protection case)

Wall mounted holder Mounting

Case Material **ABS** 

Certification FCC & CE, RoHS compliant, halogen-free

Colors White

SSD002/2 Part number

Accessories - Power adapter

- USB power cable (3 meter)