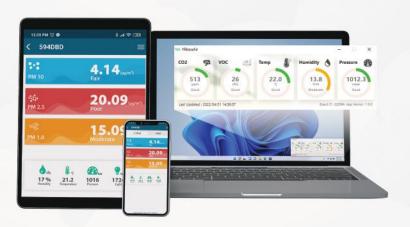

#### Install the App

Download and install the HibouAir mobile or desktop application to access real time environmental data.

#### **Enjoy the features!**

The device will accurately inform you about the air quality through HibouAlr application.