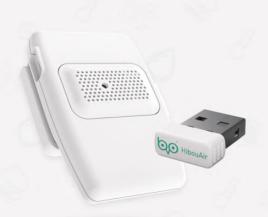

The intelligent Air quality sensor system installs in seconds and connects to your mobile or desktop application, providing real time Air quality Data.

Comes With Particle Matter sensor (Model: SSD002/1B) &

HibouAir USB Dongle (Model: SSD005)

Light scattering measuring principle

\* Available on iPhone, iPad and all Android devices.

Explore your real-time air quality data visually on different devices using HibouAir app.

Accessories - HibouAir USB dongle (SSD005)

- Power adapter

- USB power cable (3 meter)