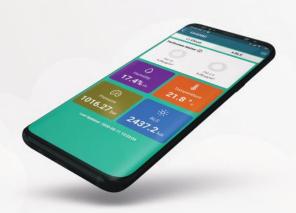

HibouAir USB Dongle (Model: SSD005)

Light scattering measuring principle

\* Available on iPhone, iPad and all Android devices.

Explore your real-time air quality data visually on different devices using HibouAir app.

#### Install the App

Download and install the HibouAir mobile or desktop application to access real time environmental data.